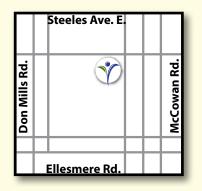

# **Primary Service Area**

This service is primarily available in the area between Steeles Ave. E. to Ellesmere Rd. and Don Mills Rd. to McCowan Rd.